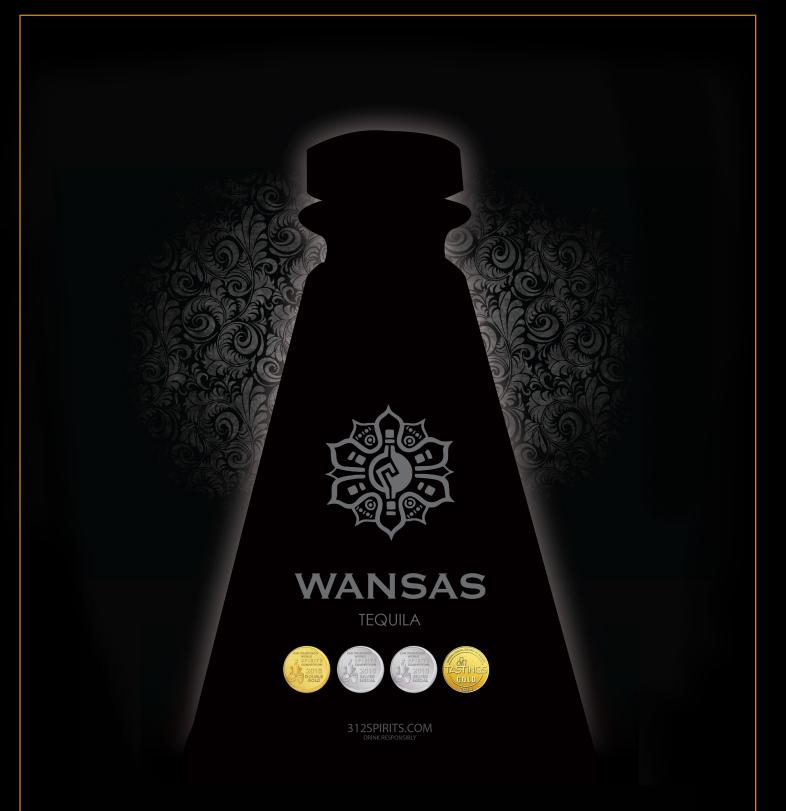

# **wan·sas** / wän·säs /verb to discover unexpectedly

Wansas, defined as "to discover unexpectedly", is crafted from scratch with appreciation of today's trends while honoring the traditions of yesterday. Our identity originates from this basic concept and is the core of our mission to do things the Wansas Way: authentic, creative, innovative, passionately and always welcoming the unexpected.

### Discover the Wansas Way.

### WANSAS PYRAMID BOTTLE

The Wansas tequila bottle is a homage to the iconic pyramids of México and pays tribute to her rich history, marrying the richness of México's traditions and her modern spirit.

### San Francisco World Spirits Competition 2015

Wansas Reposado- Silver Medal

A Translucent ultra-premium crafted tequila, smooth, double distilled, and made from 100% estate- grown Blue Weber Agave in the Highlands of Jalisco, México. Its notes of sweet agave nectar and volcanic soil are heightened through minimal distillation in copper stills, a unique artisan method giving it a velvety, crisp finish.

Beverage Testing Institute/ Tastings.com 2015 Wansas Silver- Gold Medal 91% rating

San Francisco World Spirits Competition 2015 Wansas Silver- Silver Medal

### San Francisco World Spirits Competition 2015

Wansas Añejo- Double Gold Medal