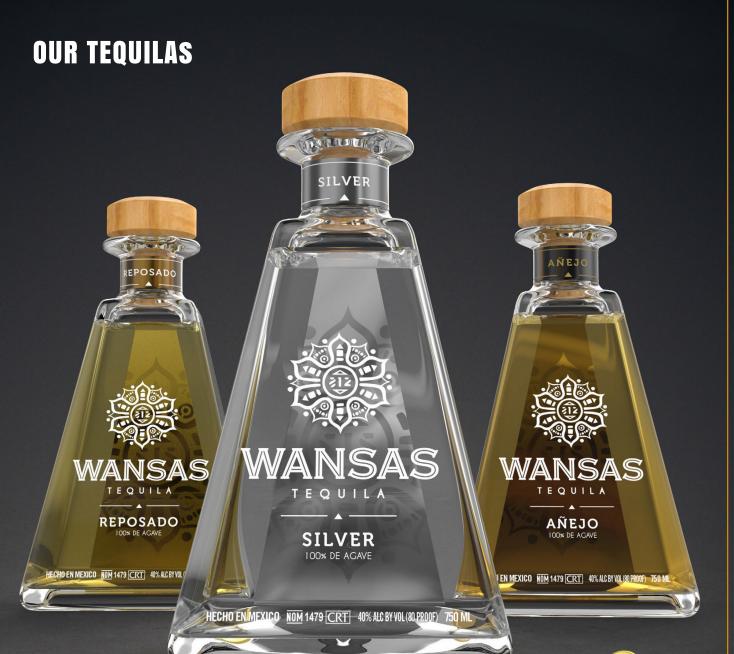

### WANSAS PYRAMID BOTTLE

The Wansas tequila bottle is a homage to the iconic pyramids of México and pays tribute to her rich history, marrying the richness of México's traditions and her modern spirit.

## REPOSADO

A vibrant crafted tequila, golden in color, and rested in charred white oak barrels for a minimum of six months. Wansas's Reposado's color and smooth taste come from naturally absorbing the characteristics of the barrels during this resting time.

## AÑEJO

A batch of crafted tequila aged for 18 months in charred white oak barrels. This amazing añejo tequila's flavor, aroma, and color come naturally from the characteristics of the barrels, like caramel, vanilla, and tobacco.