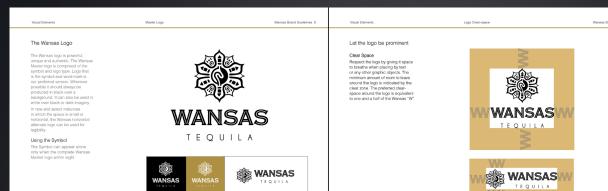

## WANSAS **BRAND STYLE GUIDE**

The rich color palette represents brand and the spirit of Wansas. Inspired by Wansas tequilas and authentic history. White is color at its most complete and pure, the color of perfection. Use it as a weble background to enable the Wansas logo, products graphics and information to be easi understand<sup>1</sup> understood. Silver is related to the moon and the ebb and flow of the tides - it is fluid, emotional, sensitive and mysterious, It is soothing, calming and purifying. Surver is related to the ebb and flow of the tic emotional, sensitive at It is soothing, calming Gold is the color Rep and Anejo. It is associ abundance and prosg quality, prestige and s yalue and elenance. value and elegance. Black relates to the hidden, the secretive and the unknown, and as a result it creates an air of mystery. It keeps things bottled up inside, hidder from the world.