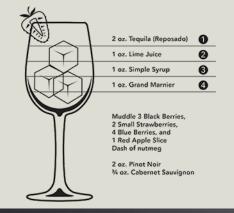

### Tequila Sangria (Red)

2 oz. Tequila (Silver) 1 oz. Lemon Juice 1 oz. Cranberry Juice 34 oz. Simple Syrup 34 Grand Marnier 35 36 Grand Marnier

Juliet's Kiss